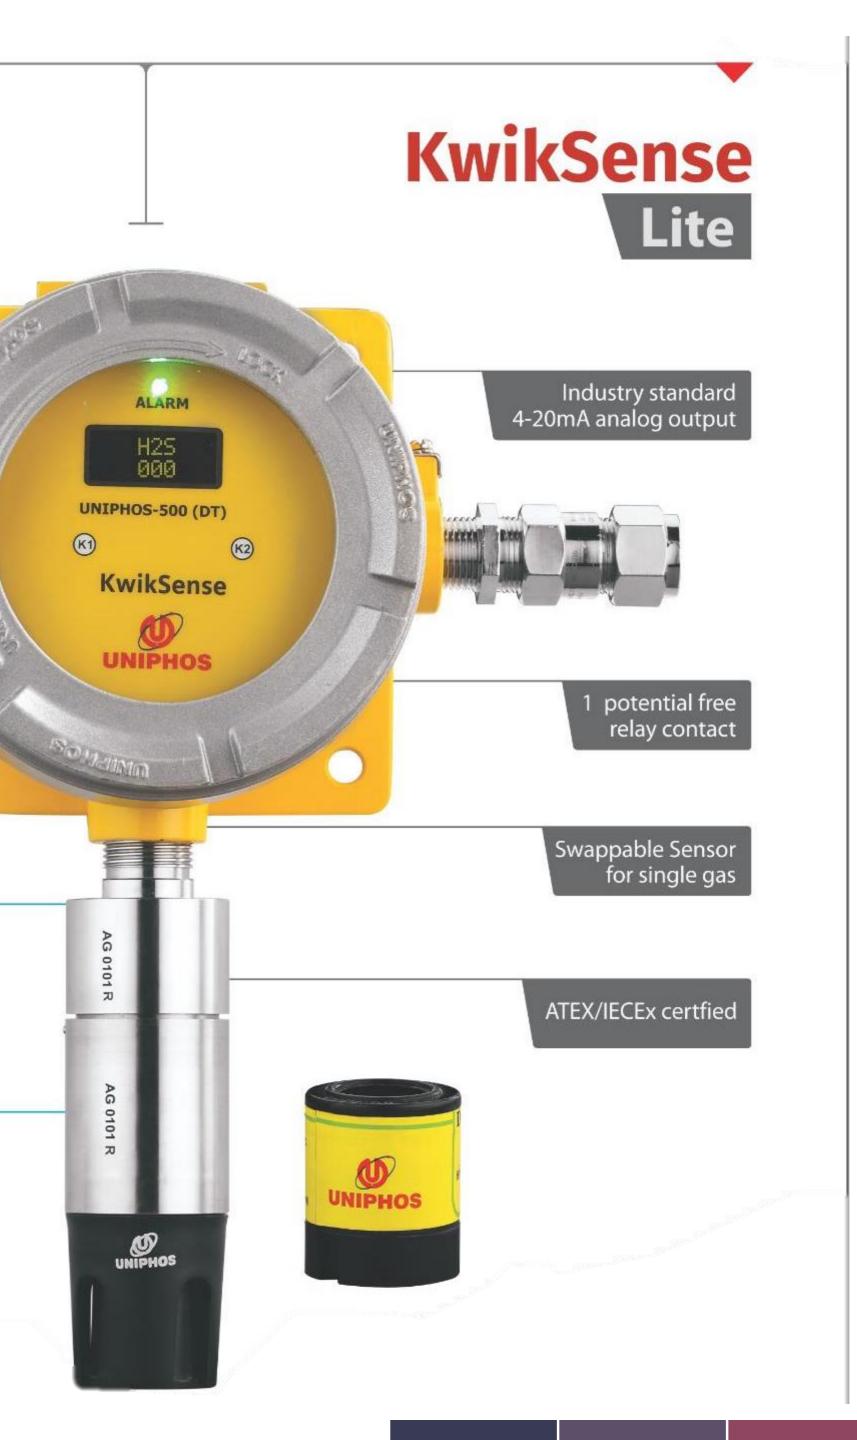

# KwikSense LITE

Industry standard 4-20 mA analog output

Swappable Sensor for single gas

One Potential free relay contact

Temperature Class T4: -20 to +85° Celsius

Non-Intrusive Calibration

Certification – ATEX, IECEX.

Fully equipped with all Accessories