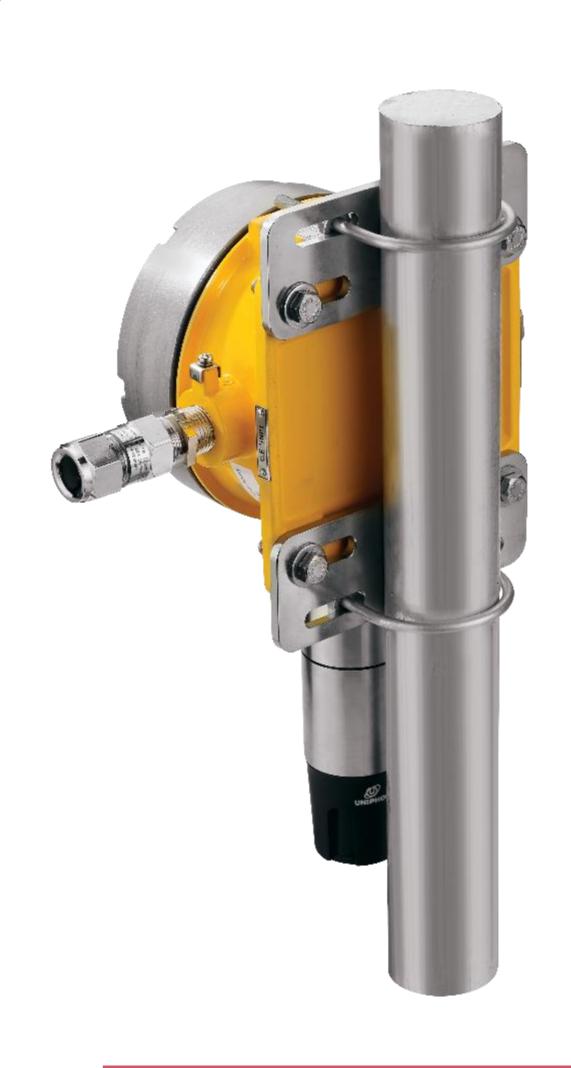

# KwikSense LITE

Industry standard 4-20 mA analog output

Swappable Sensor for single gas

One Potential free relay contact

Temperature Class T4: -20 to +85° Celsius

Non-Intrusive Calibration

Certification – ATEX, IECEX.

Fully equipped with all Accessories

### KwikSense



3 potential free relay contacts

Industry standard 4-20mA analog output

Pre-Calibrated Smart Sensor capable of swapping between any sensor technology

ATEC/IECEx, SIL2 and INMETRO certified









# KwikSense RD

Used for remote detection

Analog Industry standard 4-20 mA with Digital communication on MODBUS over RS 485

Temperature Class T4: -20 to +85° Celsius

3 potential free relay contacts

Configuration via Non-intrusive magnetic wand

Certification – ATEX, IECEX, SIL2,InMetro etc.















### Pipe Mounting with Enclosure Assembly



Centralised CO gas monitoring system installed in JSW Dolvi site, India in their coke oven plant





Installation of our KwikSense Digital Gas Transmitter in Halliburton Vessel in India













Installation of our KwikSense Digital Gas Transmitter in Mexico





### Installation of Solar Powered KwikSense Digital Gas Transmitter in Gujarat Gas Ltd, India





## **Other Key Specifications**

### Enclosure

Flameproof- cast aluminum alloy(LM6) or SS-316,

### Cable Entries

<sup>1</sup>/<sub>2</sub>" NPT/ <sup>3</sup>/<sub>4</sub>" NPT/ M20/M25

### **Ingress Protection**

IP66

### Certification

CCOE & CIMFR certified to Ex d IIC, T6, IP66( Cat. No. UJB20130) ATEX & IECEX certified to Ex db IIC T6 Gb (Tamb -20°C to +40°C) Ex db IIC T5 G