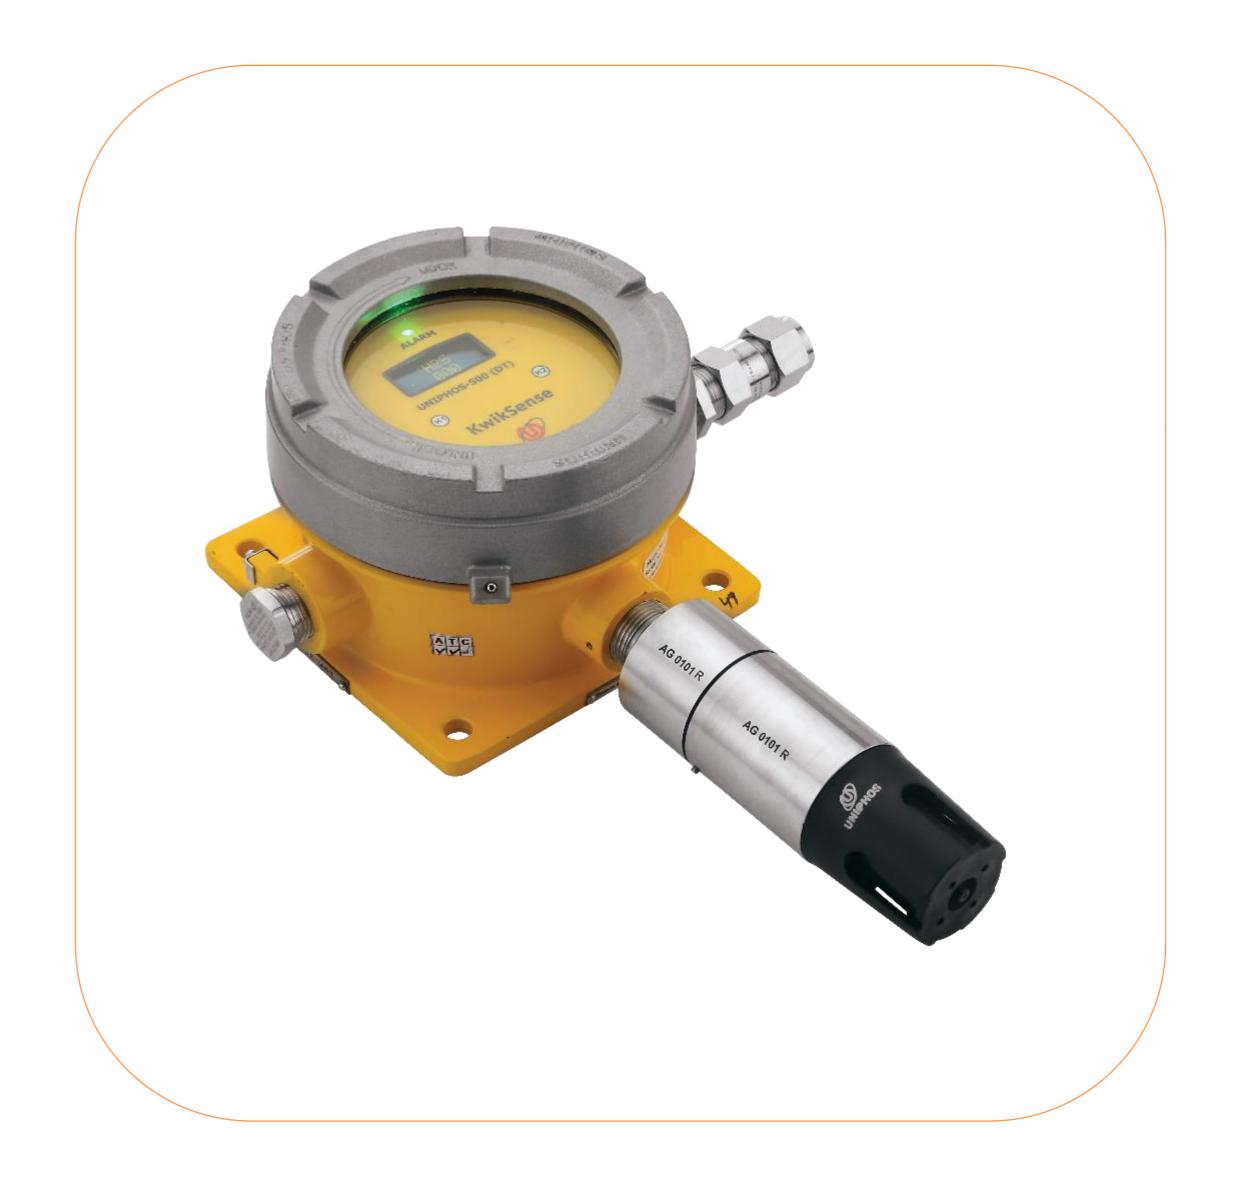

# KwikSense Smart Digital Gas Transmitter

A True Universal Transmitter

Industry standard 4-20 mA analog output with Digital communication on MODBUS over RS 485

Pre-Calibrated Smart Sensor capable of swapping between any sensor technology

### KwikSense

3 potential free relay contacts

Industry standard 4-20mA analog output

Pre-Calibrated Smart Sensor capable of swapping between any sensor technology

ATEC/IECEx, SIL2 and INMETRO certified