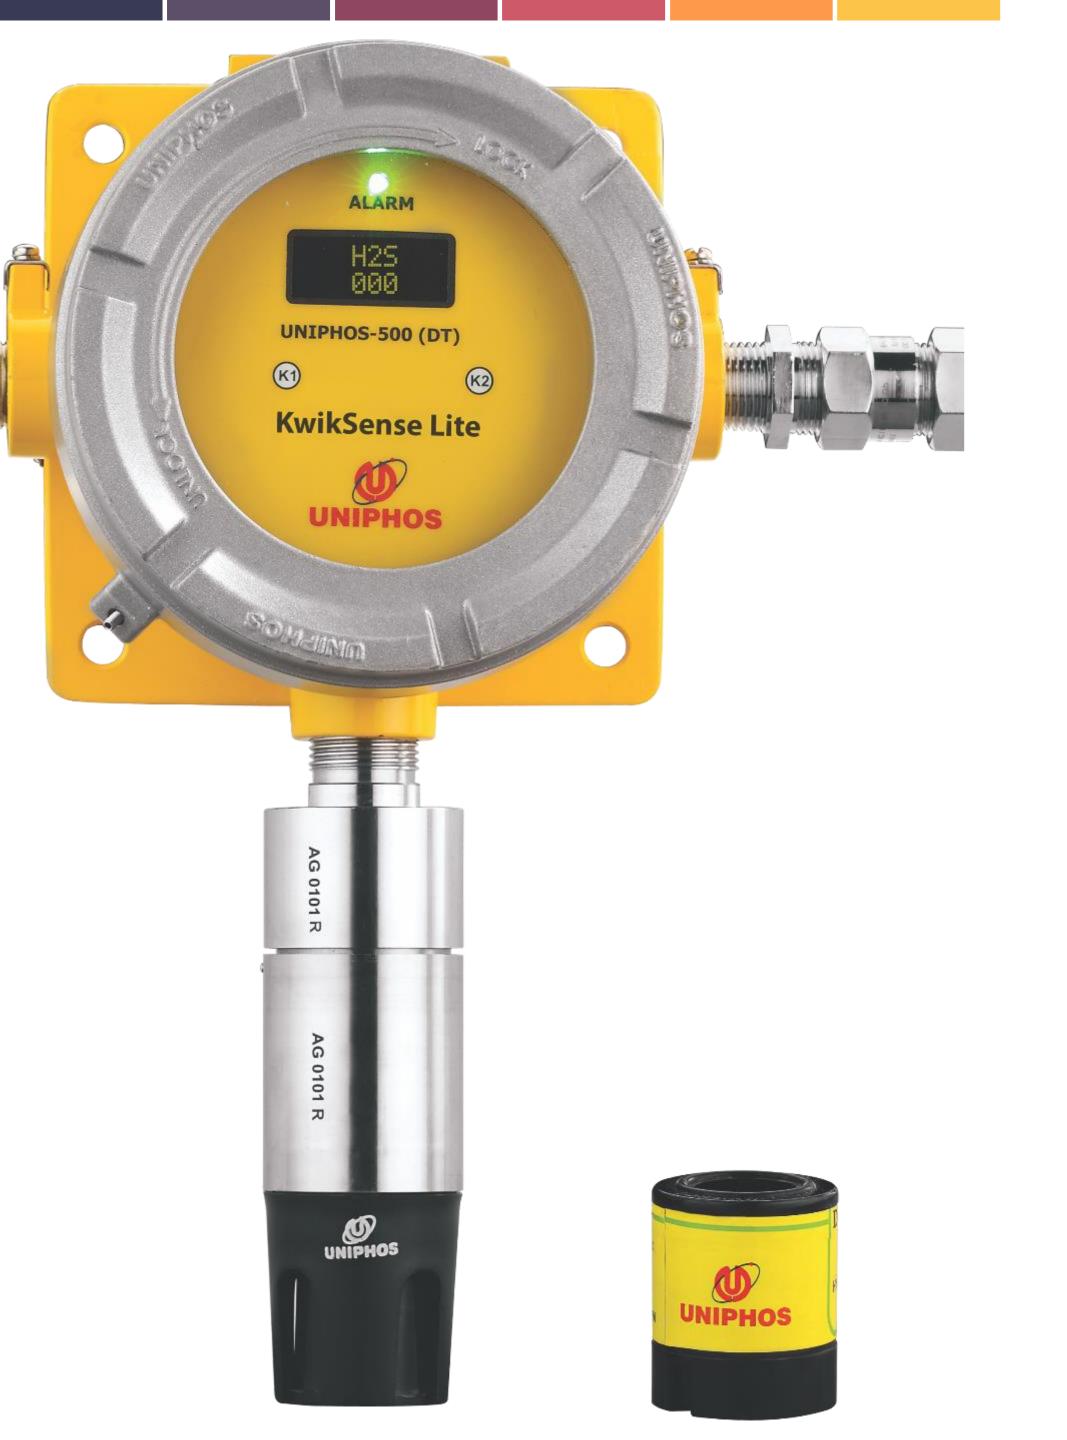

# KwikSense LITE

Industry standard 4-20 mA analog output

Swappable Sensor for single gas

One Potential free relay contact

Temperature Class T4: -20 to +85° Celsius

Non-Intrusive Calibration

Certification – ATEX, IECEX.

Fully equipped with all Accessories