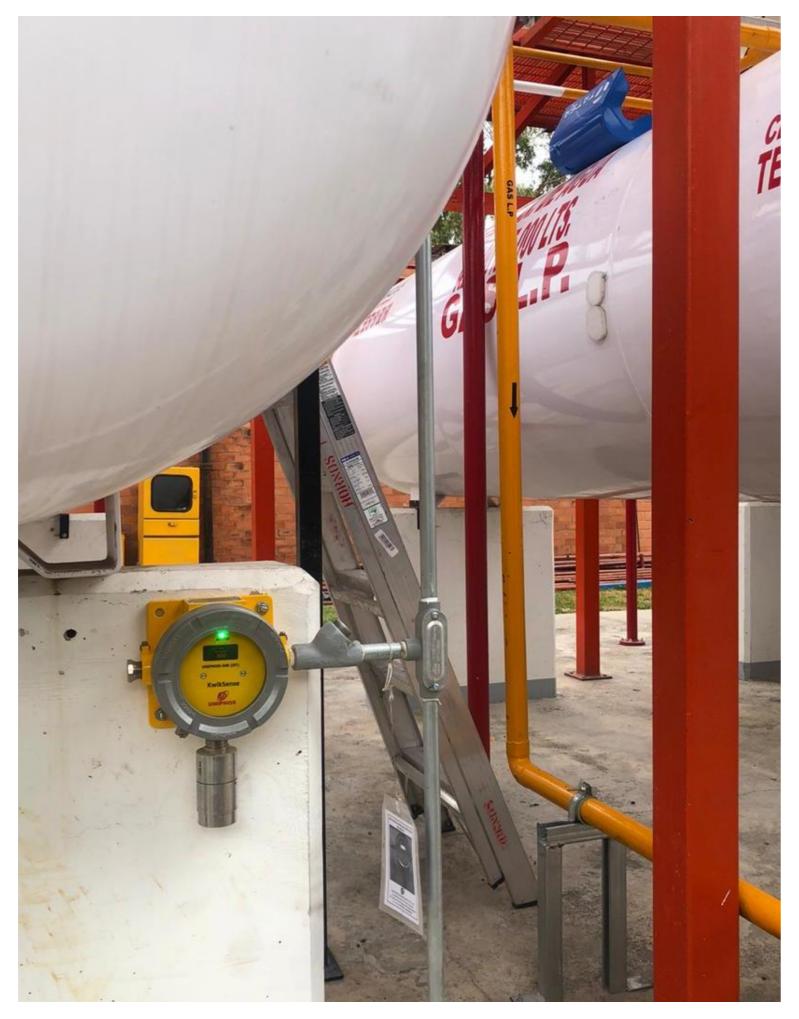

y equipped with all Accessories

### KwikSense



3 potential free relay contacts

Industry standard 4-20mA analog output

Pre-Calibrated Smart Sensor capable of swapping between any sensor technology

ATEC/IECEx, SIL2 and INMETRO certified









# KwikSense RD

Used for remote detection

Analog Industry standard 4-20 mA with Digital communication on MODBUS over RS 485

Temperature Class T4: -20 to +85° Celsius

3 potential free relay contacts

Configuration via Non-intrusive magnetic wand

Certification – ATEX, IECEX, SIL2,InMetro etc.















### Pipe Mounting with Enclosure Assembly



Centralised CO gas monitoring system installed in JSW Dolvi site, India in their coke oven plant





Installation of our KwikSense Digital Gas Transmitter in Halliburton Vessel in India













Installation of our KwikSense Digital Gas Transmitter in Mexico





### Installation of Solar Powered KwikSense Digital Gas Transmitter in Gujarat Gas Ltd, India





## **Other Key Specifications**

### Enclosure

Flameproof- cast aluminum alloy(LM6) or SS-316,

### Cable Entries

<sup>1</sup>/<sub>2</sub>" NPT/ <sup>3</sup>/<sub>4</sub>" NPT/ M20/M25

### **Ingress Protection**

IP66

### Certification

CCOE & CIMFR certified to Ex d IIC, T6, IP66( Cat. No. UJB20130) ATEX & IECEX certified to Ex db IIC T6 Gb (Tamb -20°C to +40°C) Ex db IIC T5 Gb (Tamb -20°C to +55°C) Ex db IIC T4 Gb (Tamb -20°C to +85°C) SIL2 Certified InMetro Certified





## Committed to Quality



### UNIPHOS ENVIROTRONIC PVT. LTD.



PO. NAHULI, VIA-VAPI, TAL. UMBERGAON, DIST. VALSAD - 396 108, GUJARAT, INDIA