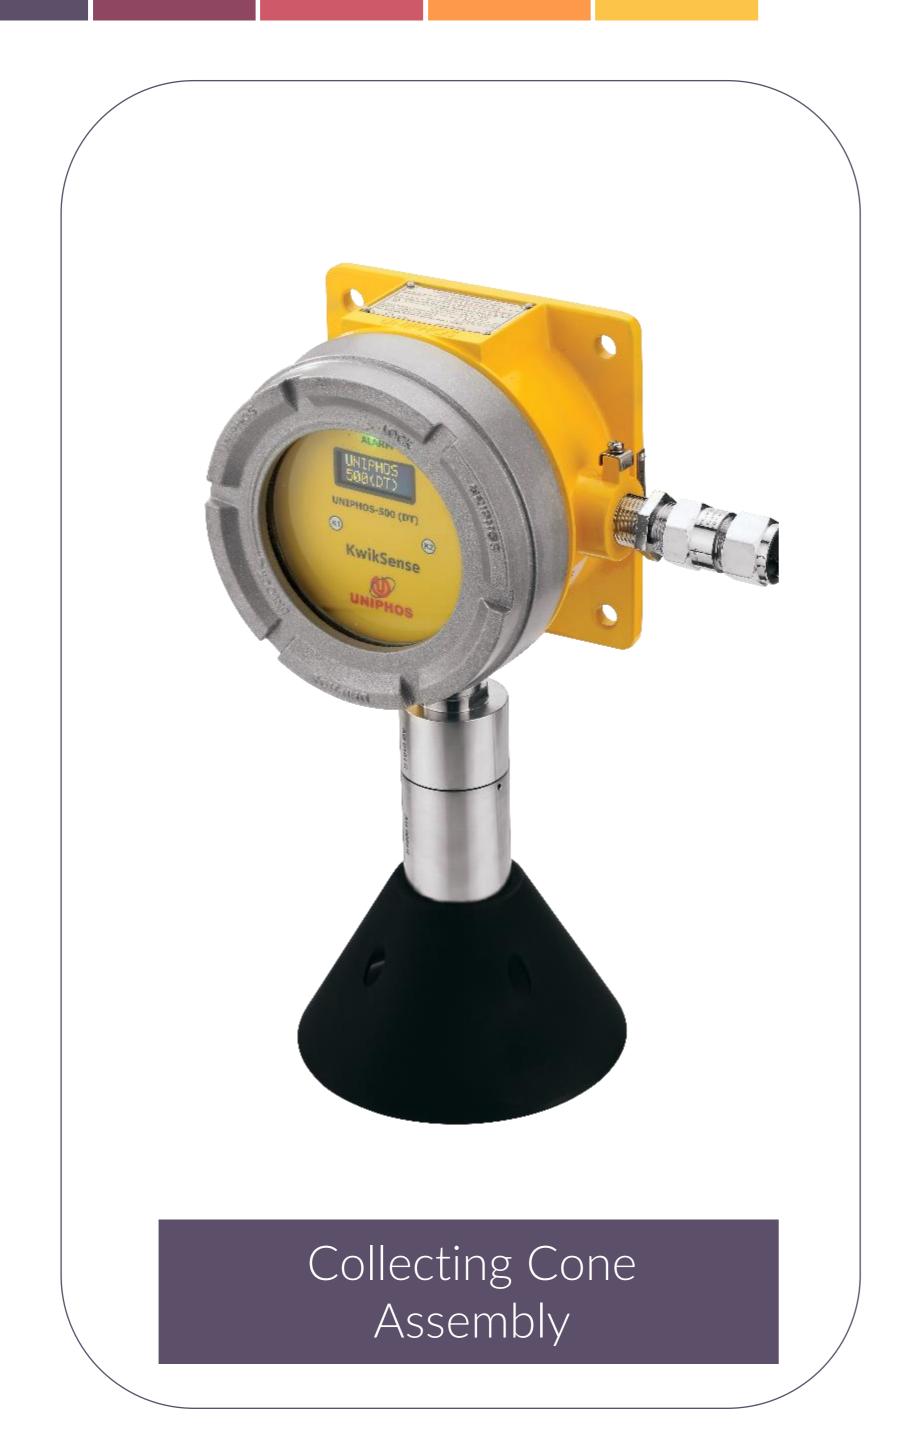

ges











# KwikSense LITE

Industry standard 4-20 mA analog output

Swappable Sensor for single gas

One Potential free relay contact

Temperature Class T4: -20 to +85° Celsius

Non-Intrusive Calibration

Certification – ATEX, IECEX.

Fully equipped with all Accessories

### KwikSense



3 potential free relay contacts

Industry standard 4-20mA analog output

Pre-Calibrated Smart Sensor capable of swapping between any sensor technology

ATEC/IECEx, SIL2 and INMETRO certified









# KwikSense RD

Used for remote detection

Analog Industry standard 4-20 mA with Digital communication on MODBUS over RS 485

Temperature Class T4: -20 to +85° Celsius

3 potential free relay contacts

Configuration via Non-intrusive magnetic wand

Certification – ATEX, IECEX, SIL2,InMetro etc.















### Pipe Mounting with Enclosure Assembly



Centralised CO gas monitoring system installed in JSW Dolvi site, India in their coke oven plant





Installation of our KwikSense Digital Gas Transmitter in Halliburton Vessel in India













Installation of our KwikSense Digital Gas Transmitter in Mexico





### Installation of Solar Powered KwikSense Digital Gas Transmitter in Gujarat Gas Ltd, India





## **Other Key Specifications**

### Enclosure

Flameproof- cast aluminum alloy(LM6) or SS-316,

### Cable Entries

<sup>1</sup>/<sub>2</sub>" NPT/ <sup>3</sup>/<sub>4</sub>" NPT/ M20/M25

### **Ingress Protection**

IP66

### Certification

CCOE & CIMFR certified to Ex d IIC, T6, IP66( Cat. No. UJB20130) ATEX & IECEX certified to Ex db IIC T6 Gb (Tamb -20°C to +40°C) Ex db IIC