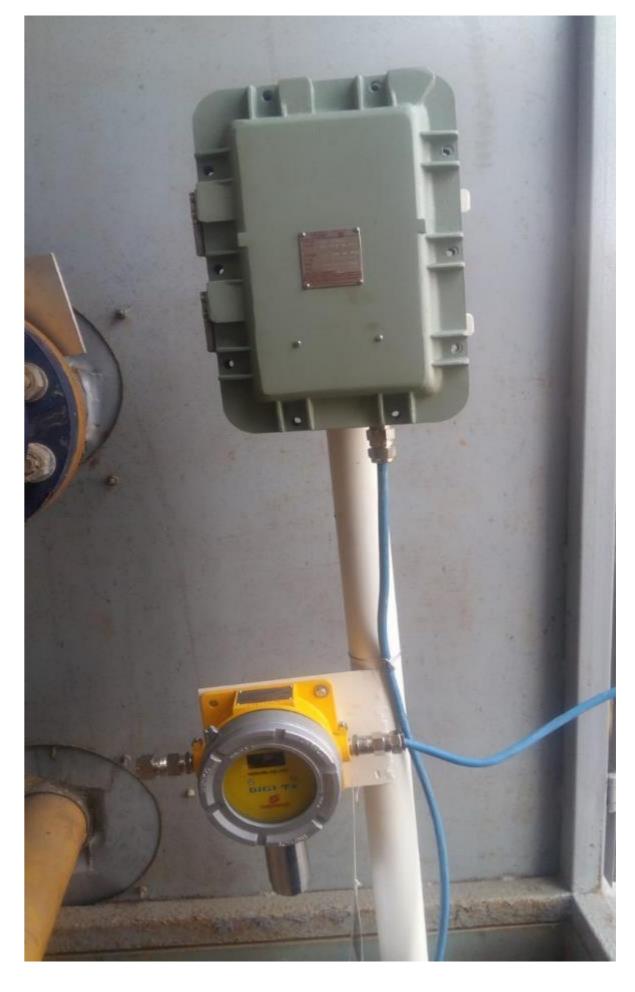

### Pipe Mounting with Enclosure Assembly

Centralised CO gas monitoring system installed in JSW Dolvi site, India in their coke oven plant

Installation of our KwikSense Digital Gas Transmitter in Halliburton Vessel in India