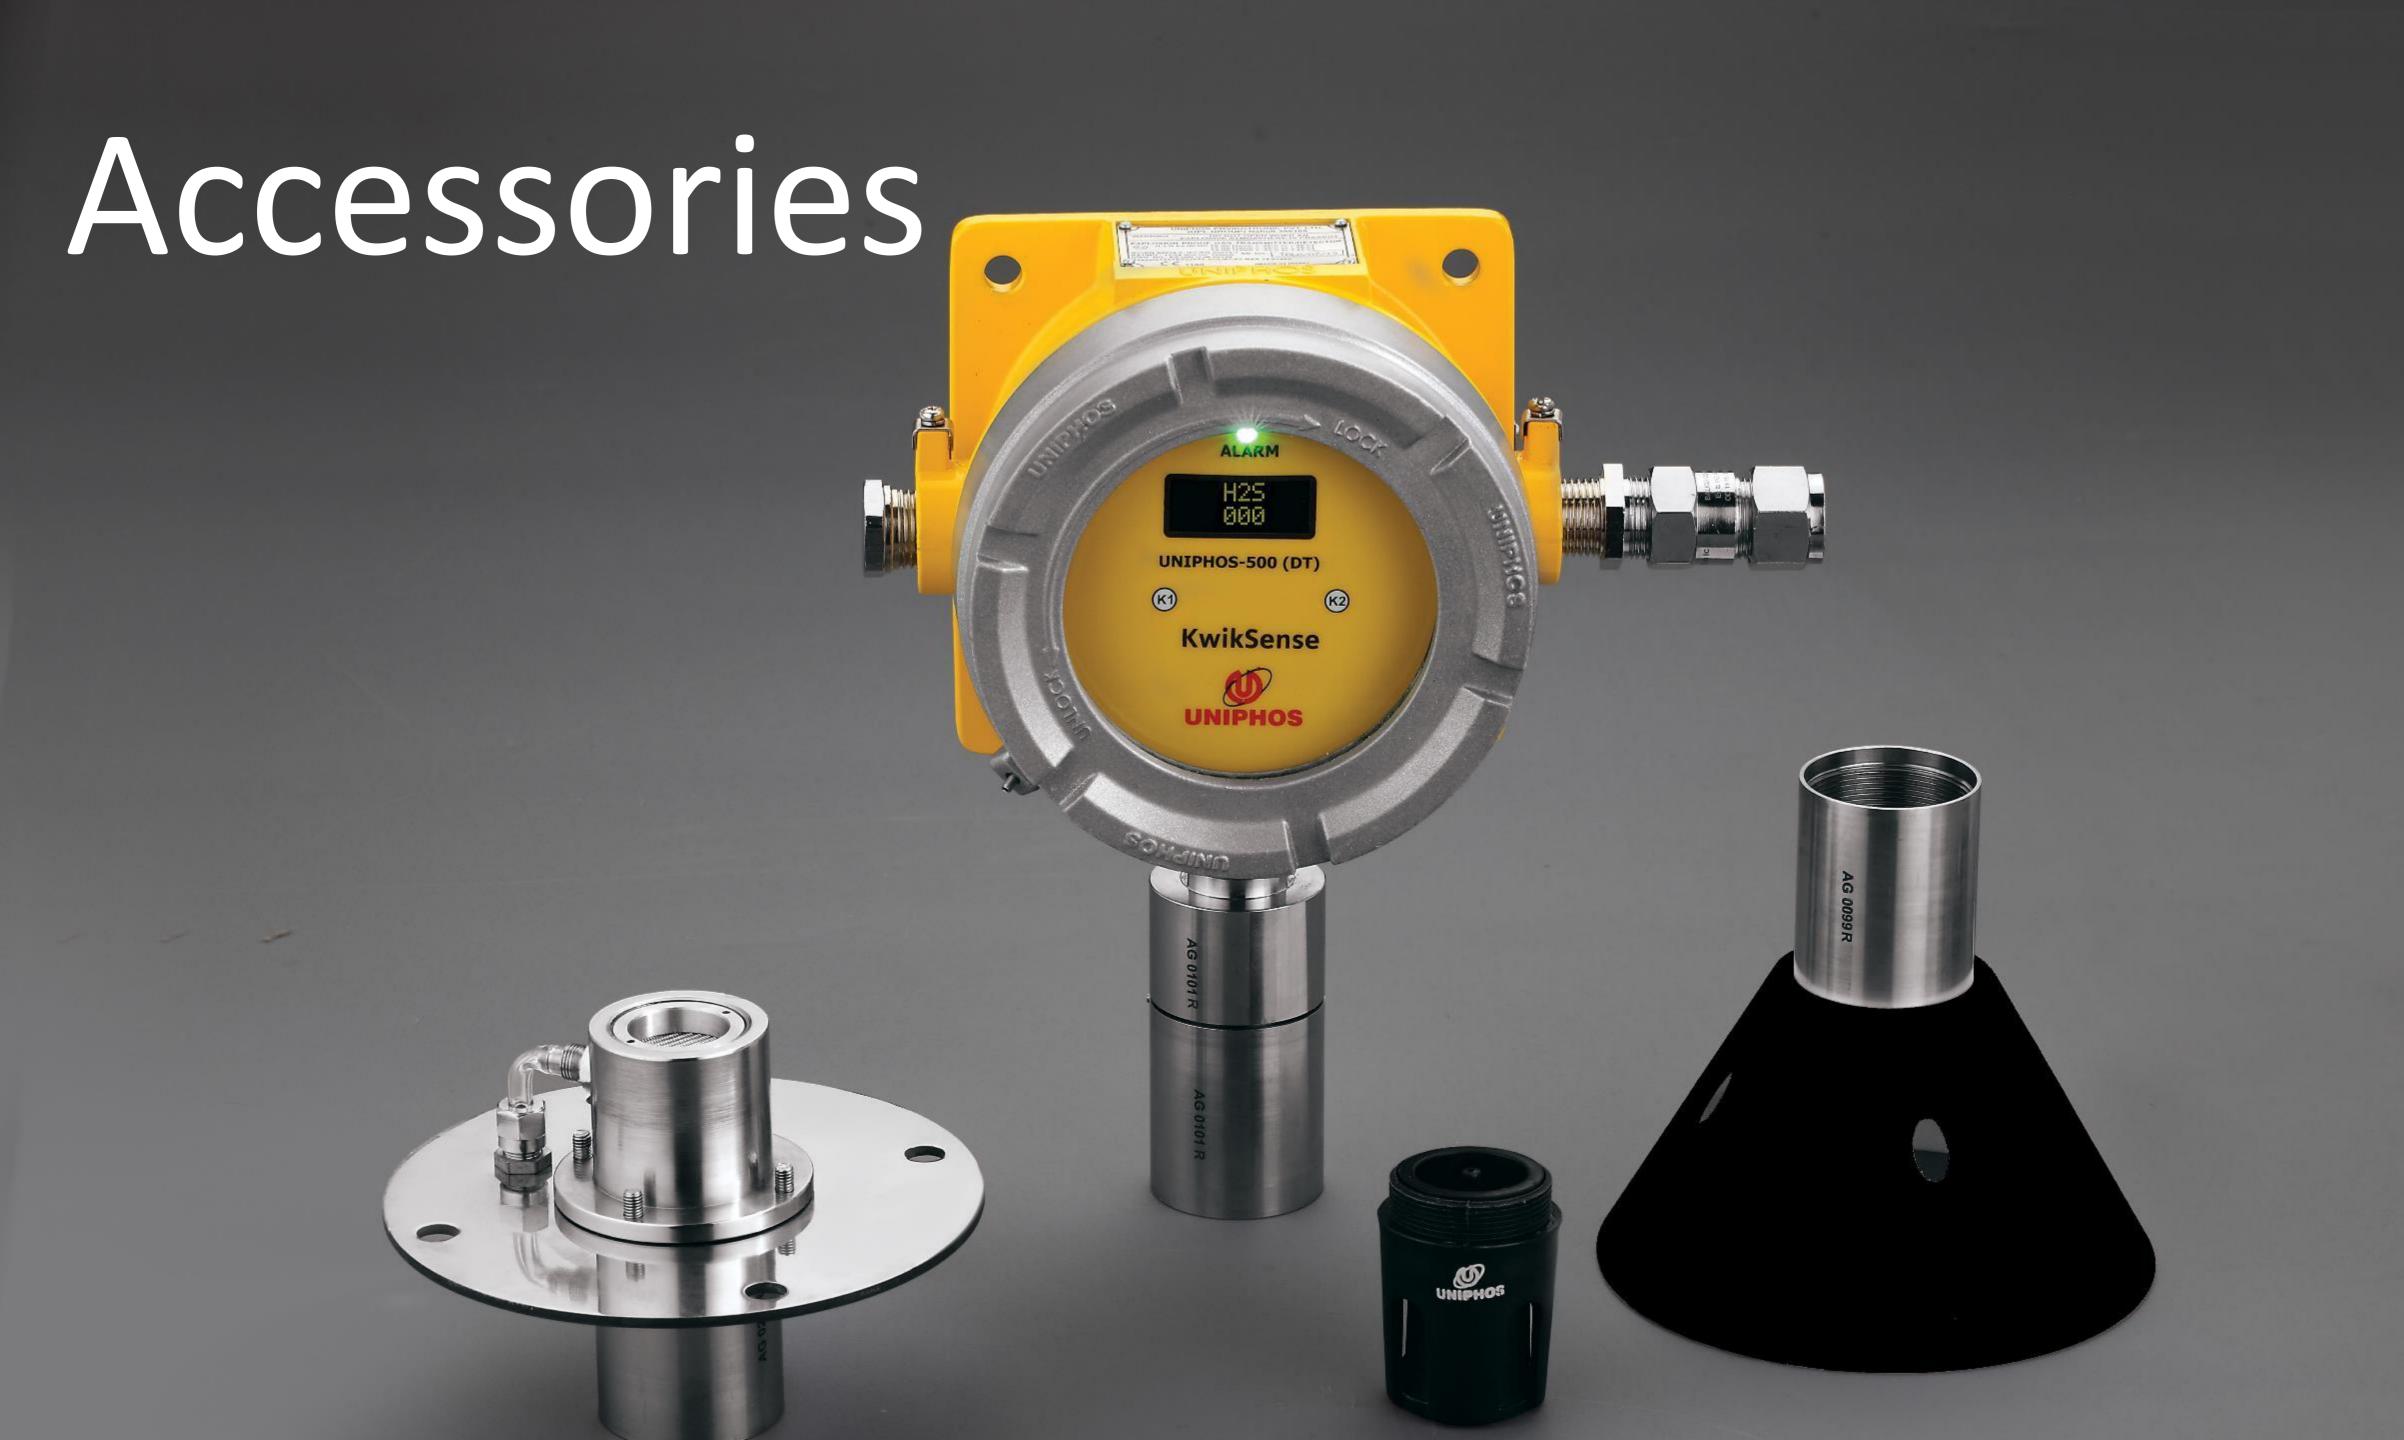

# KwikSense Smart Digital Gas Transmitter

A True Universal Transmitter

Industry standard 4-20 mA analog output with Digital communication on MODBUS over RS 485

Pre-Calibrated Smart Sensor capable of swapping between any sensor technology

3 potential free relay contacts

Non-Intrusive Calibration

Certification – ATEX, IECEX, SIL2 ,InMetro etc.

Temperature Class T4: -20 to +85° Celsius

Fully equipped with all Accessories

### KwikSense

3 potential free relay contacts

Industry standard 4-20mA analog output

Pre-Calibrated Smart Sensor capable of swapping between any sensor technology

ATEC/IECEx, SIL2 and INMETRO certified