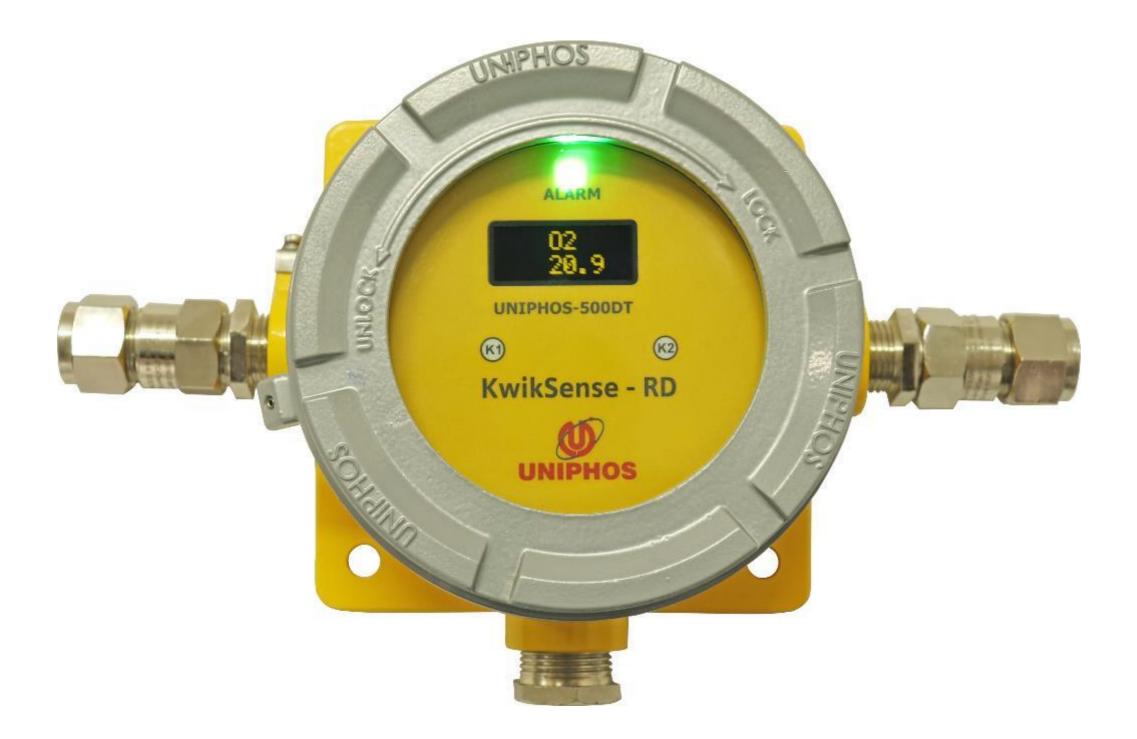

# KwikSense RD

Used for remote detection

Analog Industry standard 4-20 mA with Digital communication on MODBUS over RS 485

Temperature Class T4: -20 to +85° Celsius

3 potential free relay contacts

Configuration via Non-intrusive magnetic wand

Certification – ATEX, IECEX, SIL2,InMetro etc.