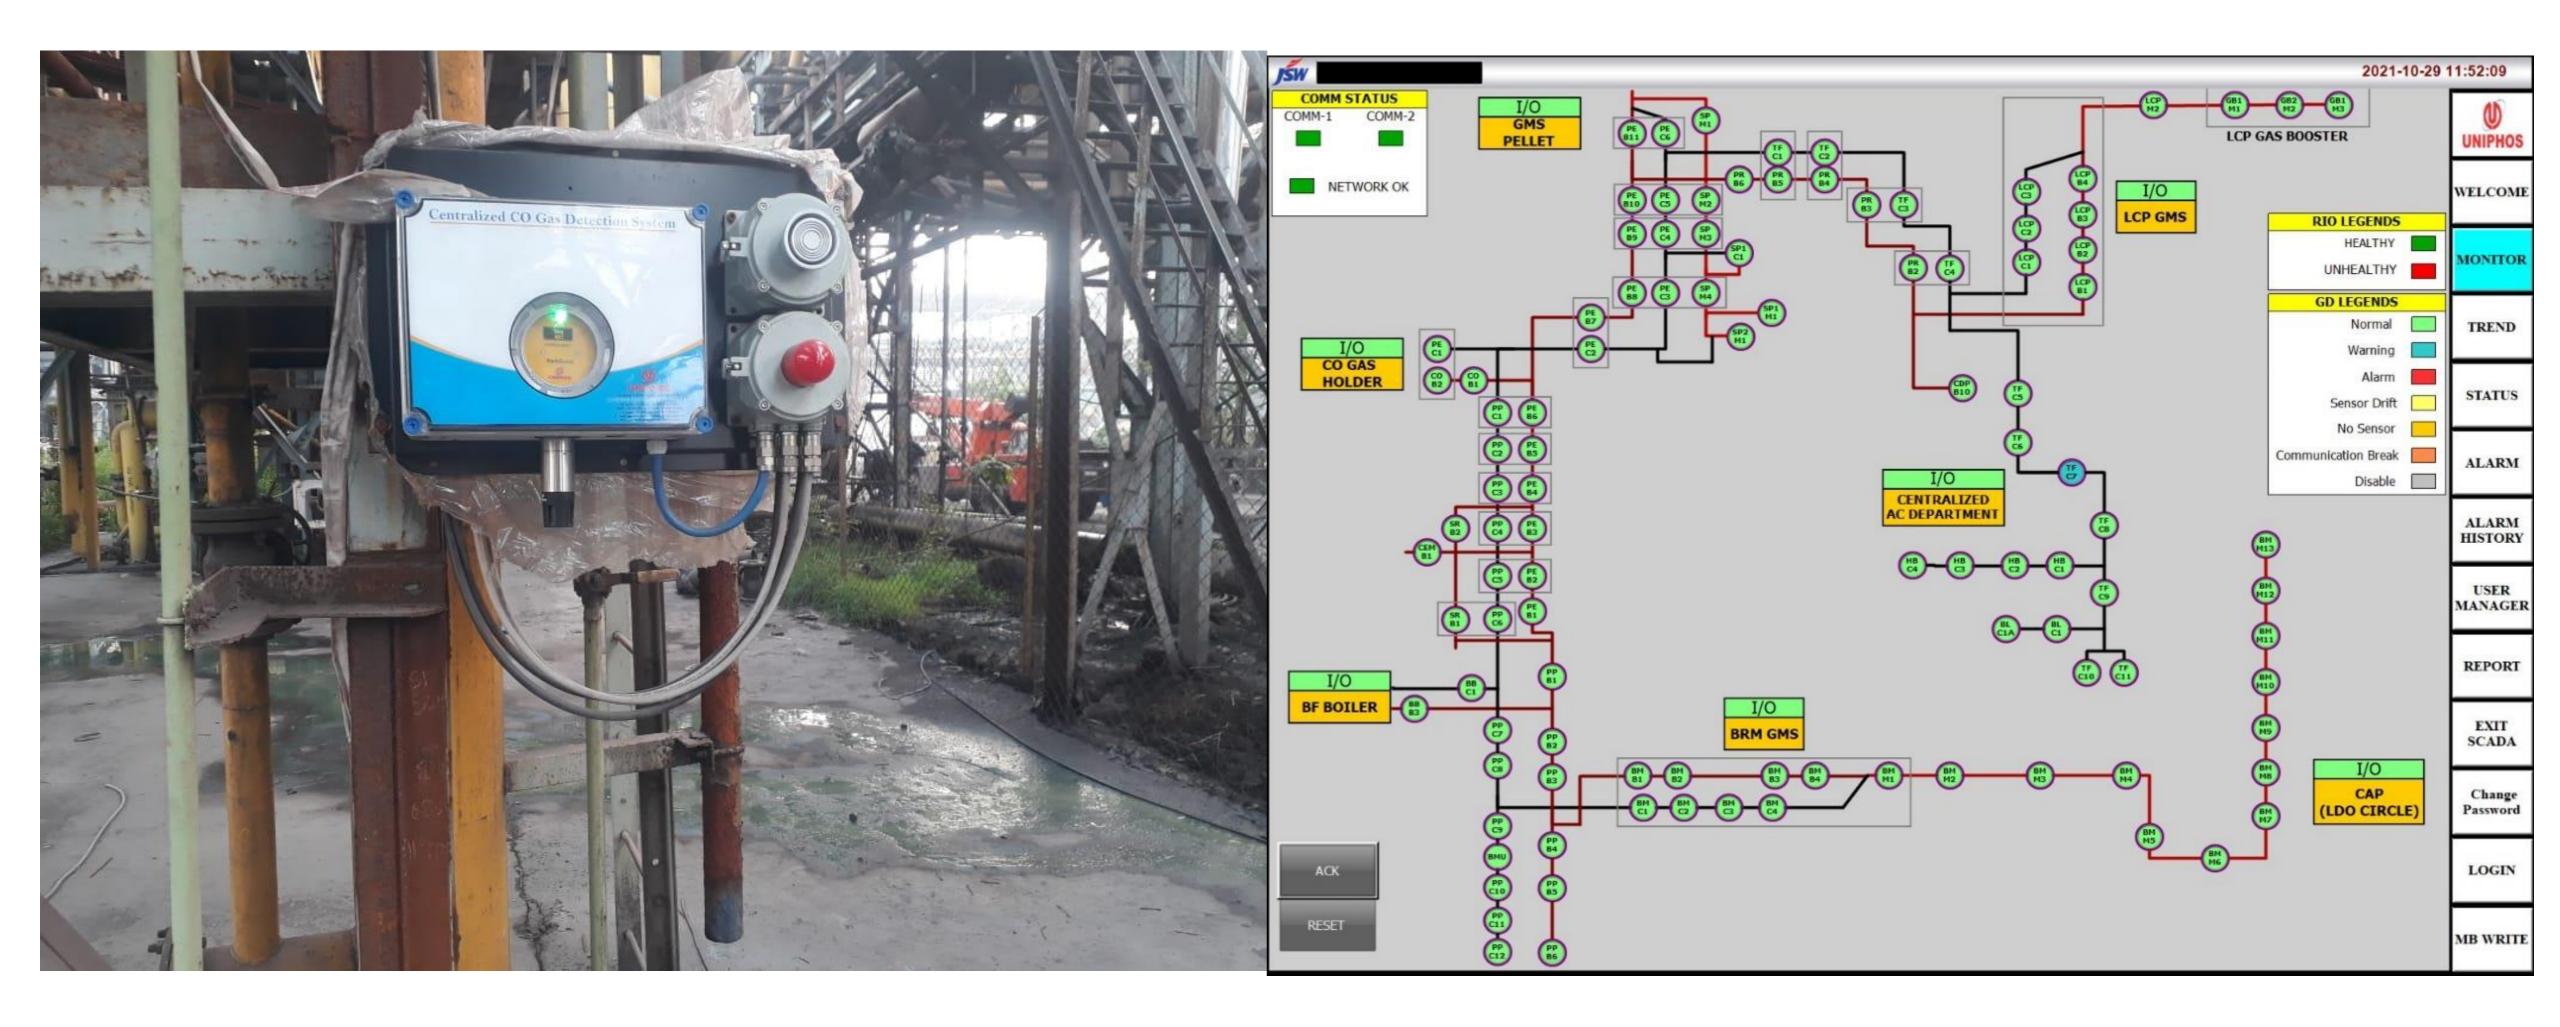

### Pipe Mounting with Enclosure Assembly

Centralised CO gas monitoring system installed in JSW Dolvi site, India in their coke oven plant

Installation of our KwikSense Digital Gas Transmitter in Halliburton Vessel in India