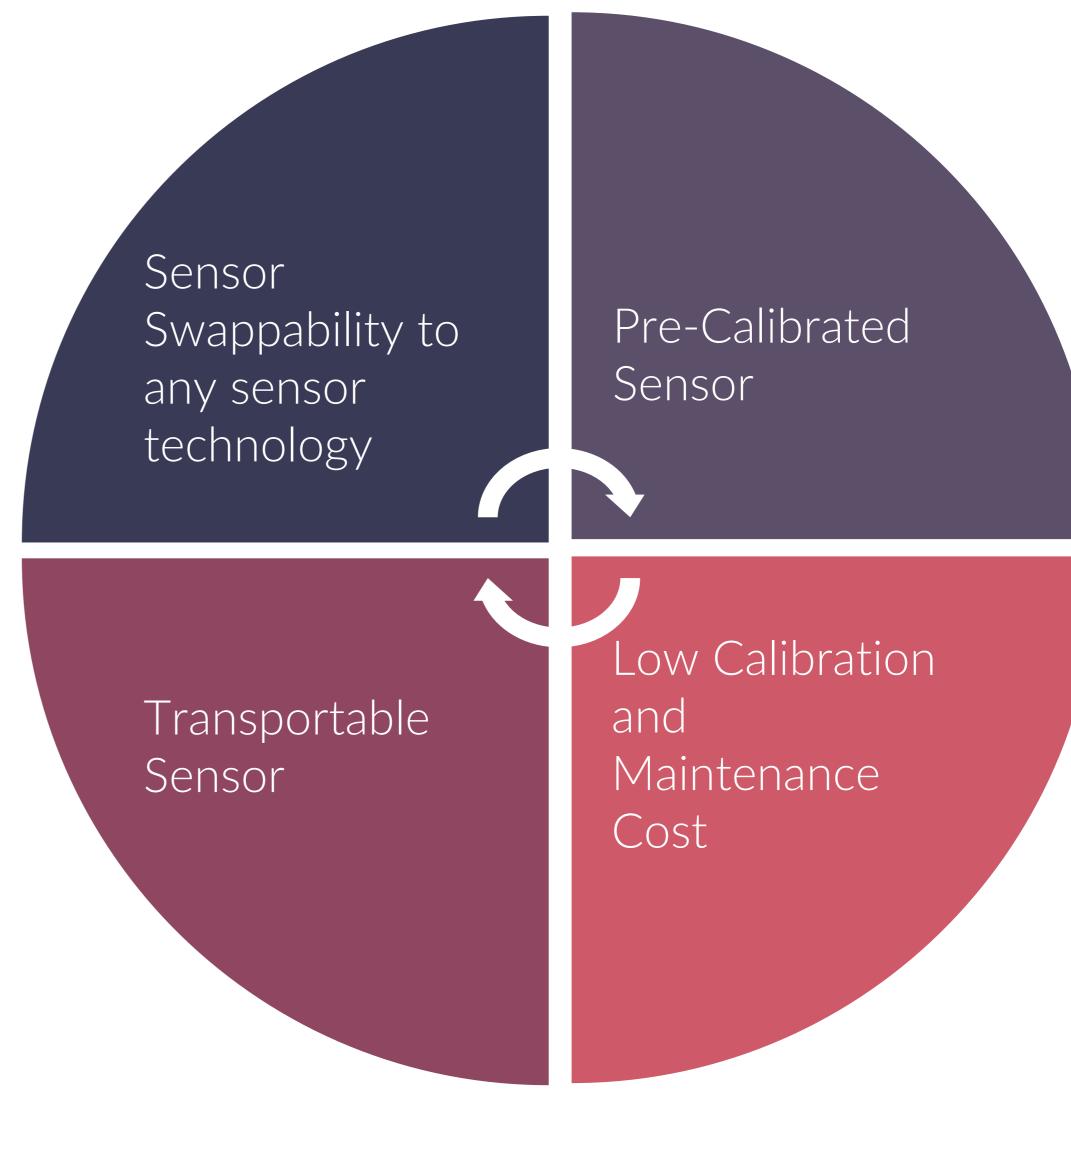

# KwikSense Smart Digital Gas Transmitter

A True Universal Transmitter

Industry standard 4-20 mA analog output with Digital communication on MODBUS over RS 485

Pre-Calibrated Smart Sensor capable of swapping between any sensor technology

3 potential free relay contacts

Non-Intrusive Calibration

Certification – ATEX, IECEX, SIL2 ,InMetro etc.

Temperature Class T4: -20 to +85° Celsius

Fully equipped with all Accessories

### KwikSense

3 potential free relay contacts

Industry standard 4-20mA analog output

Pre-Calibrated Smart Sensor capable of swapping between any sensor technology

ATEC/IECEx, SIL2 and INMETRO certified