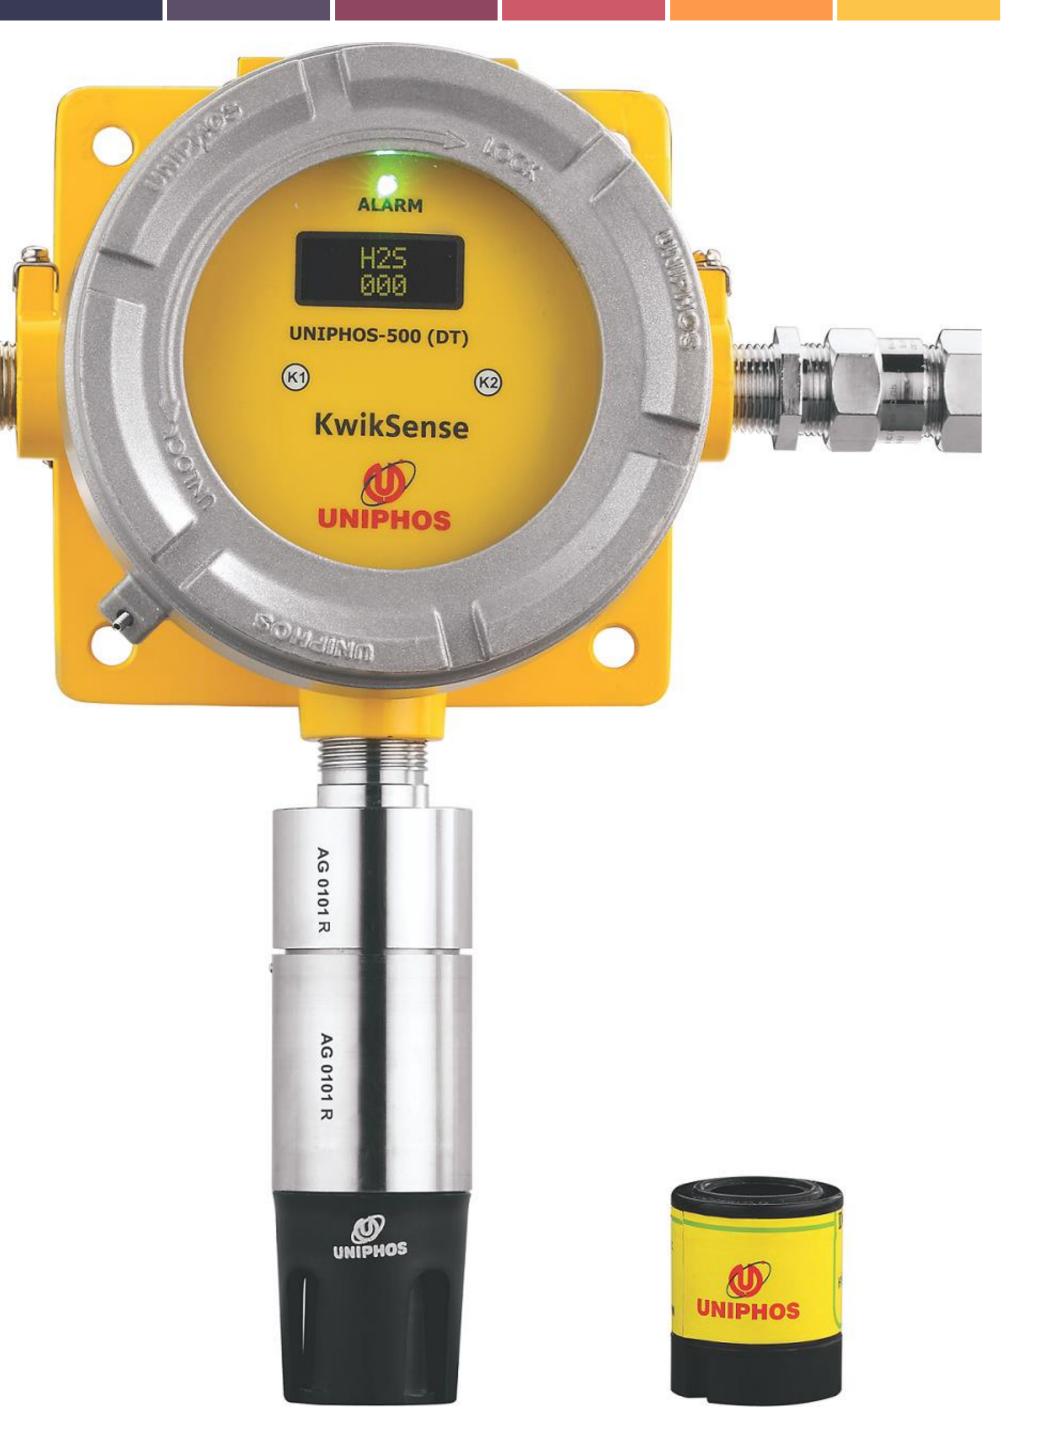

# KwikSense Smart Digital Gas Transmitter

A True Universal Transmitter

Industry standard 4-20 mA analog output with Digital communication on MODBUS over RS 485

Pre-Calibrated Smart Sensor capable of swapping between any sensor technology

3 potential free relay contacts

Non-Intrusive Calibration

Certification – ATEX, IECEX, SIL2 ,InMetro etc.

Temperature Class T4: -20 to +85° Celsius

Fully equipped with all Accessories