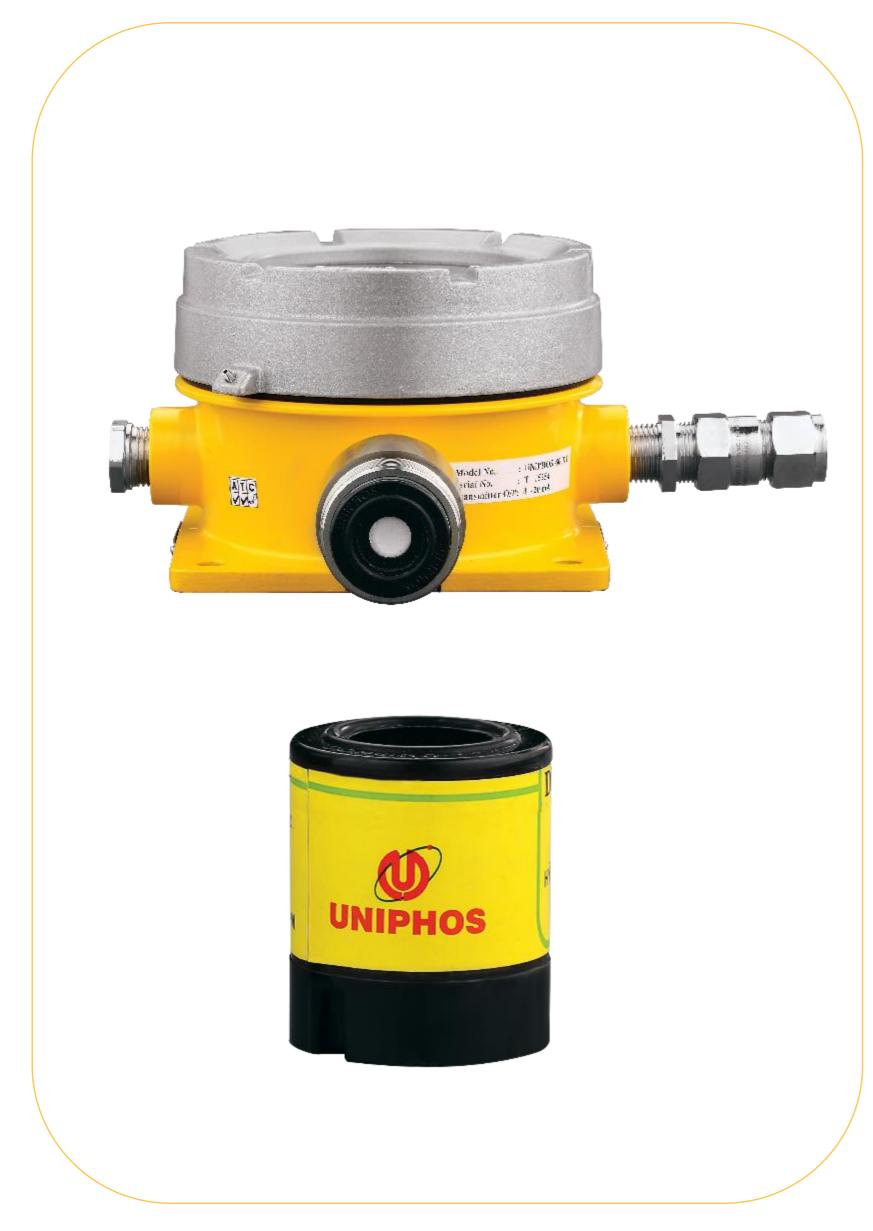

# KwikSense RD

Used for remote detection

Analog Industry standard 4-20 mA with Digital communication on MODBUS over RS 485

Temperature Class T4: -20 to +85° Celsius

3 potential free relay contacts

Configuration via Non-intrusive magnetic wand

Certification – ATEX, IECEX, SIL2,InMetro etc.